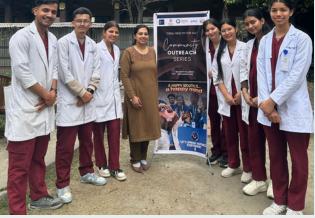

### 6. ORAL HEALTH FOR ALL- COMMUNITY OUTREACH SERIES 6.1. SINAMANGAL SLUM AREA

**DATE**: 15TH MARCH

**PLOCATION:** SINAMANGAL

(A) TARGET AUDIENCE: LOW SOCIO ECONOMIC STATUS UNDERPRIVILEGED POPULATION