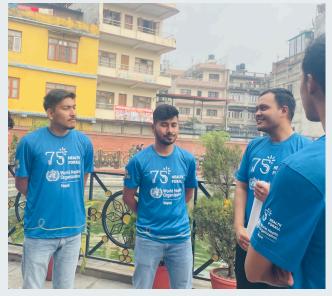

#### WALK THE TALK- ORAL HEALTH MEET WITH THE LEADERS

DATE: 12<sup>TH</sup> APRIL

**LOCATION:** BOUDHANATH STUPA

TARGET AUDIENCE: YOUTH ORGANIZATION LEADERS

**COLLABORATORS** 

A. WORLD HEALTH ORGANIZATION