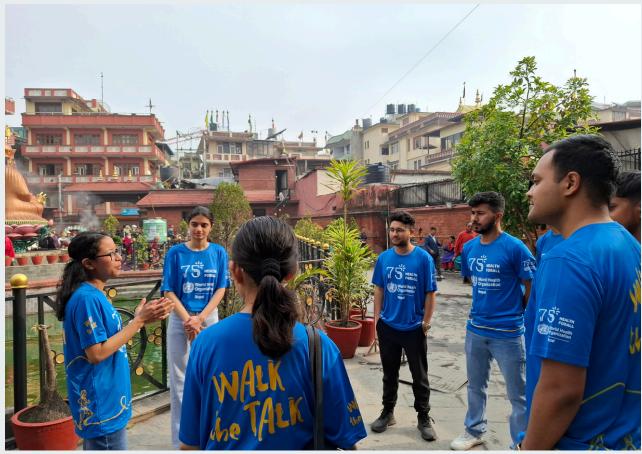

#### WALK THE TALK- ORAL HEALTH MEET WITH THE LEADERS

DATE: 12<sup>TH</sup> APRIL

**LOCATION:** BOUDHANATH STUPA

TARGET AUDIENCE: YOUTH ORGANIZATION LEADERS

**COLLABORATORS** 

A. WORLD HEALTH ORGANIZATION