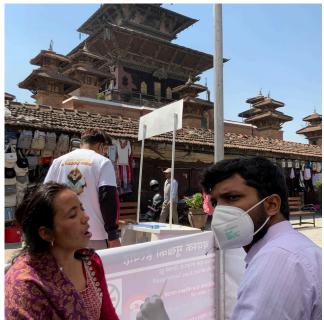

### 6. ORAL HEALTH FOR ALL- COMMUNITY OUTREACH SERIES 6.1. SINAMANGAL SLUM AREA

**DATE**: 15TH MARCH

**PLOCATION:** SINAMANGAL

(A) TARGET AUDIENCE: LOW SOCIO ECONOMIC STATUS UNDERPRIVILEGED POPULATION

#### **SERVICES PROVIDED**

B. FLUORIDE APPLICATION

C. ORAL HYGIENE KITS DISTRIBUTION