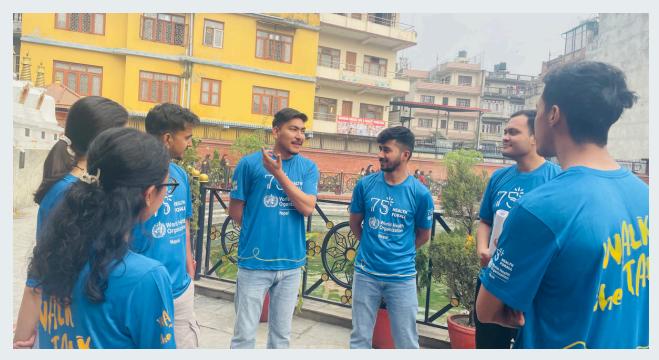

#### WALK THE TALK- ORAL HEALTH MEET WITH THE LEADERS

DATE: 12<sup>TH</sup> APRIL

**LOCATION:** BOUDHANATH STUPA

TARGET AUDIENCE: YOUTH ORGANIZATION LEADERS

**COLLABORATORS** 

A. WORLD HEALTH ORGANIZATION