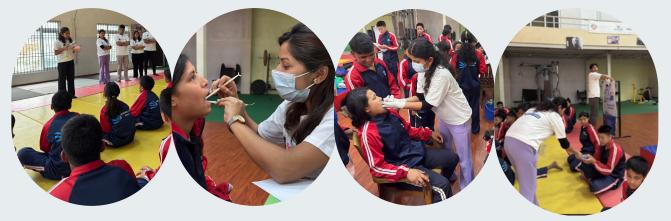

#### WALK THE TALK- ORAL HEALTH MEET WITH THE LEADERS

DATE: 12<sup>TH</sup> APRIL

**LOCATION:** BOUDHANATH STUPA

TARGET AUDIENCE: YOUTH ORGANIZATION LEADERS

**COLLABORATORS** 

A. WORLD HEALTH ORGANIZATION