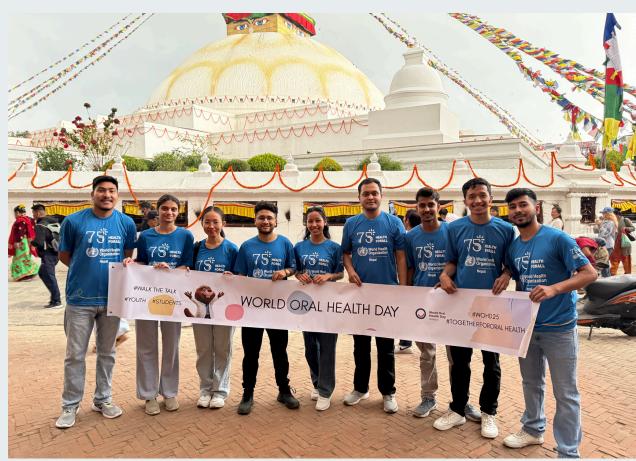

#### WALK THE TALK- ORAL HEALTH MEET WITH THE LEADERS

DATE: 12<sup>TH</sup> APRIL

**LOCATION:** BOUDHANATH STUPA

TARGET AUDIENCE: YOUTH ORGANIZATION LEADERS

**COLLABORATORS** 

A. WORLD HEALTH ORGANIZATION