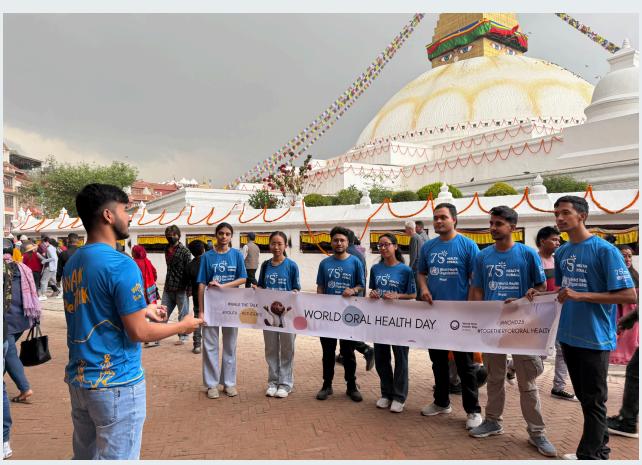

#### WALK THE TALK- ORAL HEALTH MEET WITH THE LEADERS

DATE: 12<sup>TH</sup> APRIL

**LOCATION:** BOUDHANATH STUPA

TARGET AUDIENCE: YOUTH ORGANIZATION LEADERS

**COLLABORATORS** 

A. WORLD HEALTH ORGANIZATION