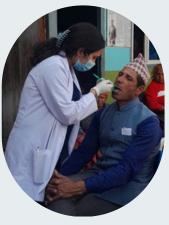

### 6. ORAL HEALTH FOR ALL- COMMUNITY OUTREACH SERIES 6.1. SINAMANGAL SLUM AREA

**DATE**: 15TH MARCH

**PLOCATION:** SINAMANGAL

(A) TARGET AUDIENCE: LOW SOCIO ECONOMIC STATUS UNDERPRIVILEGED POPULATION

#### **SERVICES PROVIDED**

B. FLUORIDE APPLICATION

C. ORAL HYGIENE KITS DISTRIBUTION