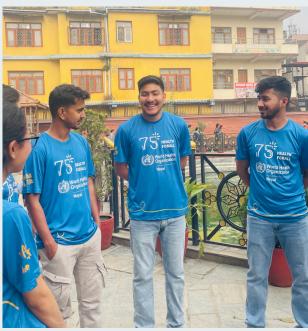

#### WALK THE TALK- ORAL HEALTH MEET WITH THE LEADERS

DATE: 12<sup>TH</sup> APRIL

**LOCATION:** BOUDHANATH STUPA

TARGET AUDIENCE: YOUTH ORGANIZATION LEADERS

**COLLABORATORS** 

A. WORLD HEALTH ORGANIZATION