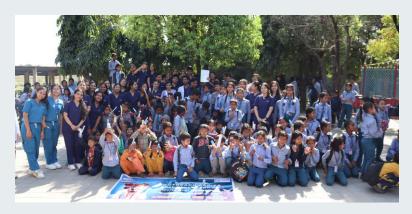

### 6. ORAL HEALTH FOR ALL- COMMUNITY OUTREACH SERIES 6.1. SINAMANGAL SLUM AREA

**DATE**: 15TH MARCH

**PLOCATION:** SINAMANGAL

(A) TARGET AUDIENCE: LOW SOCIO ECONOMIC STATUS UNDERPRIVILEGED POPULATION

#### **COLLABORATORS**

A. NEPAL DENTAL ASSOCIATION
B. ROTARACT CLUB OF KATHMANDU
MIDTOWN
C. PEPSODENT NEPAL

#### **SERVICES PROVIDED**

B. FLUORIDE APPLICATION

C. ORAL HYGIENE KITS DISTRIBUTION