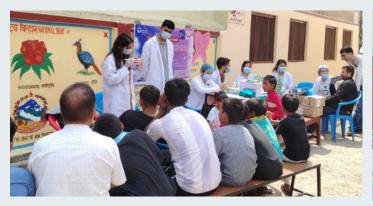

### 6. ORAL HEALTH FOR ALL- COMMUNITY OUTREACH SERIES 6.1. SINAMANGAL SLUM AREA

**DATE**: 15TH MARCH

**PLOCATION:** SINAMANGAL

(A) TARGET AUDIENCE: LOW SOCIO ECONOMIC STATUS UNDERPRIVILEGED POPULATION

#### **COLLABORATORS**

A. NEPAL DENTAL ASSOCIATION
B. ROTARACT CLUB OF KATHMANDU
MIDTOWN
C. PEPSODENT NEPAL

#### **SERVICES PROVIDED**

B. FLUORIDE APPLICATION

C. ORAL HYGIENE KITS DISTRIBUTION