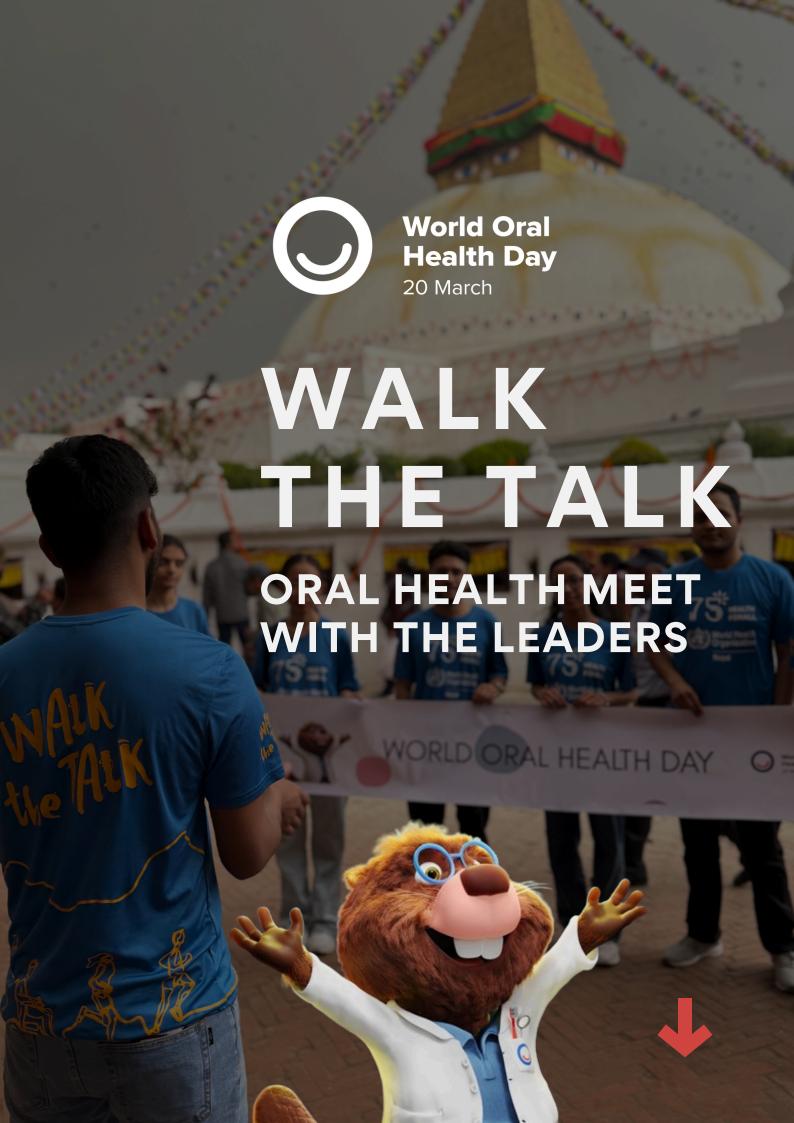

#### WALK THE TALK- ORAL HEALTH MEET WITH THE LEADERS

DATE: 12<sup>TH</sup> APRIL

**LOCATION:** BOUDHANATH STUPA

TARGET AUDIENCE: YOUTH ORGANIZATION LEADERS

**COLLABORATORS** 

A. WORLD HEALTH ORGANIZATION