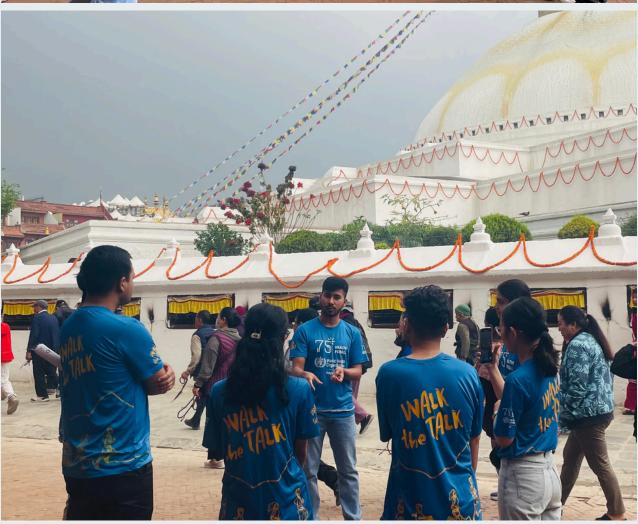

#### WALK THE TALK- ORAL HEALTH MEET WITH THE LEADERS

DATE: 12<sup>TH</sup> APRIL

**LOCATION:** BOUDHANATH STUPA

TARGET AUDIENCE: YOUTH ORGANIZATION LEADERS

**COLLABORATORS** 

A. WORLD HEALTH ORGANIZATION