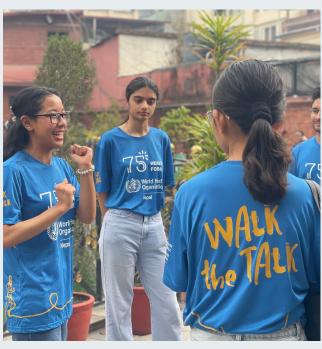

#### WALK THE TALK- ORAL HEALTH MEET WITH THE LEADERS

DATE: 12<sup>TH</sup> APRIL

**LOCATION:** BOUDHANATH STUPA

TARGET AUDIENCE: YOUTH ORGANIZATION LEADERS

**COLLABORATORS** 

A. WORLD HEALTH ORGANIZATION