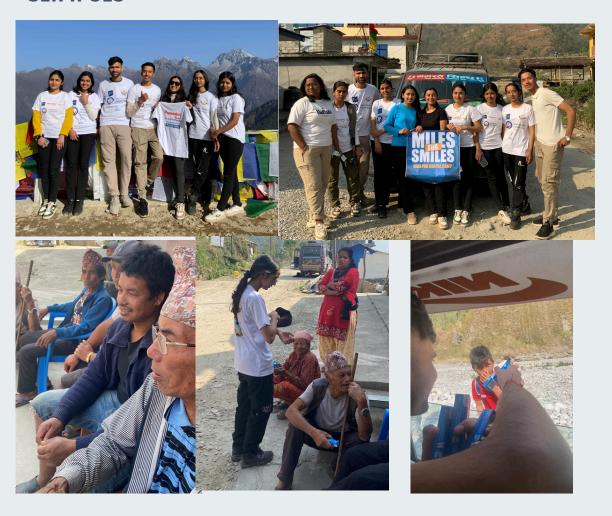

#### 6.12. AMA YANGRI

**DATE**: 14<sup>TH</sup> APRIL

**LOCATION**: AMA YANGRI

TARGET AUDIENCE: CHILDRENS AND ADULTS ON THE WAY TO AMA YANGRI

#### **COLLABORATORS**

A. NEPAL DENTAL ASSOCIATION B. PEPSODENT NEPAL

A. ORAL HEALTH EDUCATION C. ORAL HYGIENE KITS DISTRIBUTION