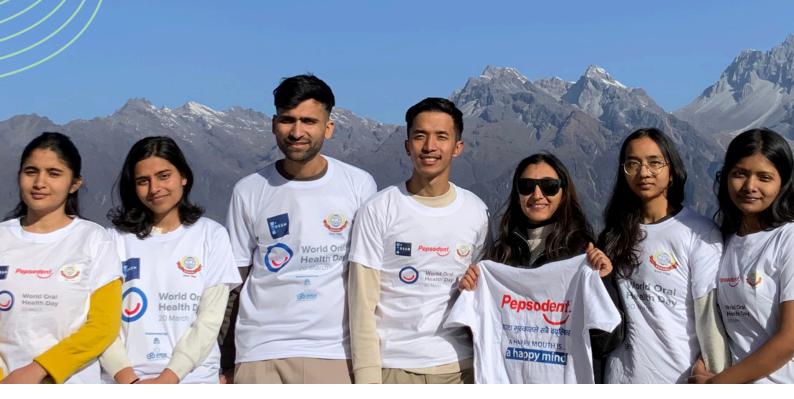

#### 6.12. AMA YANGRI

**DATE**: 14<sup>TH</sup> APRIL

**LOCATION**: AMA YANGRI

TARGET AUDIENCE: CHILDRENS AND ADULTS ON THE WAY TO AMA YANGRI

#### **COLLABORATORS**

A. NEPAL DENTAL ASSOCIATION B. PEPSODENT NEPAL

A. ORAL HEALTH EDUCATION C. ORAL HYGIENE KITS DISTRIBUTION