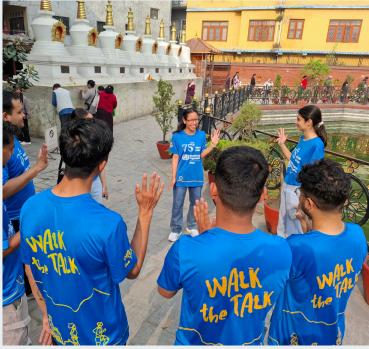

#### WALK THE TALK- ORAL HEALTH MEET WITH THE LEADERS

DATE: 12<sup>TH</sup> APRIL

**LOCATION:** BOUDHANATH STUPA

TARGET AUDIENCE: YOUTH ORGANIZATION LEADERS

**COLLABORATORS** 

A. WORLD HEALTH ORGANIZATION