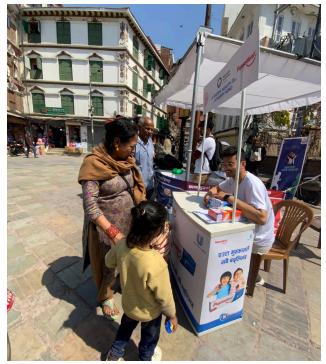

### 6. ORAL HEALTH FOR ALL- COMMUNITY OUTREACH SERIES 6.1. SINAMANGAL SLUM AREA

**DATE**: 15TH MARCH

**PLOCATION:** SINAMANGAL

(A) TARGET AUDIENCE: LOW SOCIO ECONOMIC STATUS UNDERPRIVILEGED POPULATION

#### **COLLABORATORS**

A. NEPAL DENTAL ASSOCIATION
B. ROTARACT CLUB OF KATHMANDU
MIDTOWN
C. PEPSODENT NEPAL

#### **SERVICES PROVIDED**

B. FLUORIDE APPLICATION

C. ORAL HYGIENE KITS DISTRIBUTION