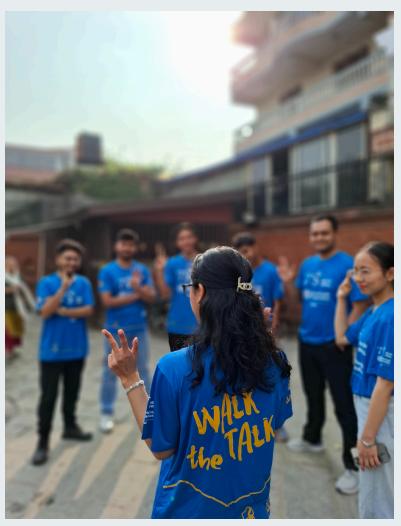

#### WALK THE TALK- ORAL HEALTH MEET WITH THE LEADERS

DATE: 12<sup>TH</sup> APRIL

**LOCATION:** BOUDHANATH STUPA

TARGET AUDIENCE: YOUTH ORGANIZATION LEADERS

**COLLABORATORS** 

A. WORLD HEALTH ORGANIZATION