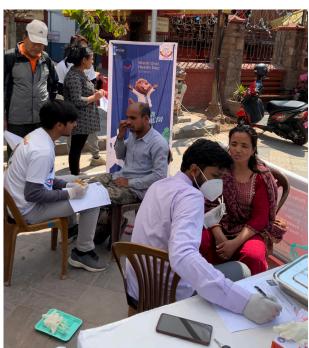

### 6. ORAL HEALTH FOR ALL- COMMUNITY OUTREACH SERIES 6.1. SINAMANGAL SLUM AREA

**DATE**: 15TH MARCH

**PLOCATION:** SINAMANGAL

(A) TARGET AUDIENCE: LOW SOCIO ECONOMIC STATUS UNDERPRIVILEGED POPULATION

#### **SERVICES PROVIDED**

B. FLUORIDE APPLICATION

C. ORAL HYGIENE KITS DISTRIBUTION