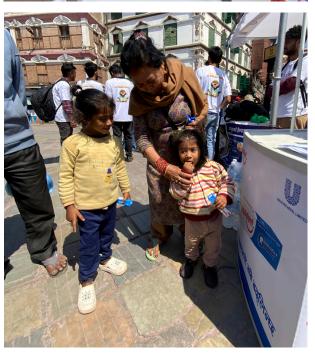

### 6. ORAL HEALTH FOR ALL- COMMUNITY OUTREACH SERIES 6.1. SINAMANGAL SLUM AREA

**DATE**: 15TH MARCH

**PLOCATION:** SINAMANGAL

(A) TARGET AUDIENCE: LOW SOCIO ECONOMIC STATUS UNDERPRIVILEGED POPULATION

#### **SERVICES PROVIDED**

B. FLUORIDE APPLICATION

C. ORAL HYGIENE KITS DISTRIBUTION