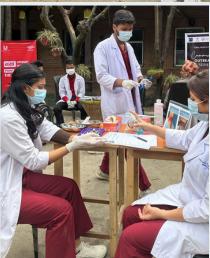

### 6. ORAL HEALTH FOR ALL- COMMUNITY OUTREACH SERIES 6.1. SINAMANGAL SLUM AREA

**DATE**: 15TH MARCH

**PLOCATION:** SINAMANGAL

(A) TARGET AUDIENCE: LOW SOCIO ECONOMIC STATUS UNDERPRIVILEGED POPULATION

#### **SERVICES PROVIDED**

B. FLUORIDE APPLICATION

C. ORAL HYGIENE KITS DISTRIBUTION