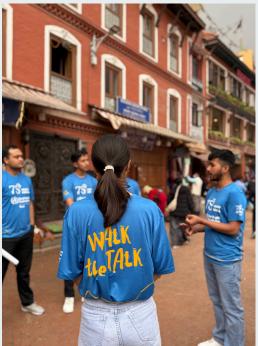

#### WALK THE TALK- ORAL HEALTH MEET WITH THE LEADERS

DATE: 12<sup>TH</sup> APRIL

**LOCATION:** BOUDHANATH STUPA

TARGET AUDIENCE: YOUTH ORGANIZATION LEADERS

**COLLABORATORS** 

A. WORLD HEALTH ORGANIZATION