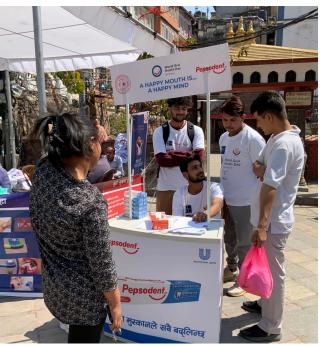

#### **6.4 CHOBAR MAHILA SAMUHA**

**DATE**: 16TH MARCH

**OCATION:** CHOBAR

TARGET AUDIENCE: WOMEN'S GROUP

#### **COLLABORATORS**

A. NEPAL DENTAL ASSOCIATION B. PEPSODENT NEPAL

#### **SERVICES PROVIDED**

A. ORAL HEALTH EDUCATION

**B. ORAL HEALTH SCREENING** 